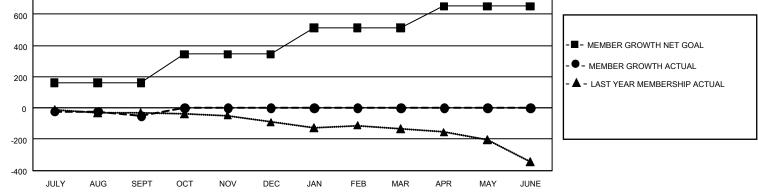

## GAT MONTHLY MEMBERSHIP PROGRESS REPORT

GMT Constitutional Area 7, Group B

REPORT DOES NOT INCLUDE CLUBS IN UNDISTRICTED AREAS.

| Clubs                 |               |           |               | Members               |                          |                         |                                                    |
|-----------------------|---------------|-----------|---------------|-----------------------|--------------------------|-------------------------|----------------------------------------------------|
| RESULTS FOR 2023-2024 |               |           |               | RESULTS FOR 2023-2024 |                          |                         |                                                    |
| QUARTER               | NEW CLUB GOAL | NEW CLUBS | DROPPED CLUBS | QUARTER               | EMBER GROWTH NET<br>GOAL | MEMBER GROWTH<br>ACTUAL | DROPPED MEMBERS<br>ACTUAL (including<br>transfers) |
| JULY/AUG/SEPT         | - 0           | 0         | 3             | JULY/AUG/SEPT         | 162                      | 183                     | 200                                                |
| OCT/NOV/DEC           | 9             | 0         | 0             | OCT/NOV/DEC           | 182                      | 0                       | 0                                                  |
| JAN/FEB/MAR           | 0             | 0         | 0             | JAN/FEB/MAR           | 168                      | 0                       | 0                                                  |
| APR/MAY/JUNE          | 12            | 0         | 0             | APR/MAY/JUNE          | 139                      | 0                       | 0                                                  |