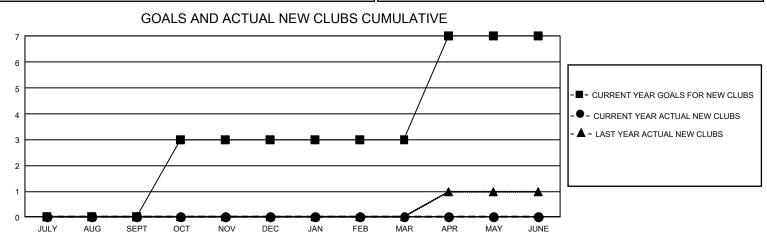

## GAT MONTHLY MEMBERSHIP PROGRESS REPORT

GMT Constitutional Area 7, Group B

REPORT DOES NOT INCLUDE CLUBS IN UNDISTRICTED AREAS.

| Clubs                 |               |           |               | Members               |                          |                         |                                                    |
|-----------------------|---------------|-----------|---------------|-----------------------|--------------------------|-------------------------|----------------------------------------------------|
| RESULTS FOR 2023-2024 |               |           |               | RESULTS FOR 2023-2024 |                          |                         |                                                    |
| QUARTER               | NEW CLUB GOAL | NEW CLUBS | DROPPED CLUBS | QUARTER               | EMBER GROWTH NET<br>GOAL | MEMBER GROWTH<br>ACTUAL | DROPPED MEMBERS<br>ACTUAL (including<br>transfers) |
| JULY/AUG/SEPT         | - 0           | 0         | 3             | JULY/AUG/SEPT         | 162                      | 183                     | 200                                                |
| OCT/NOV/DEC           | 9             | 0         | 0             | OCT/NOV/DEC           | 182                      | 0                       | 0                                                  |
| JAN/FEB/MAR           | 0             | 0         | 0             | JAN/FEB/MAR           | 168                      | 0                       | 0                                                  |
| APR/MAY/JUNE          | 12            | 0         | 0             | APR/MAY/JUNE          | 139                      | 0                       | 0                                                  |